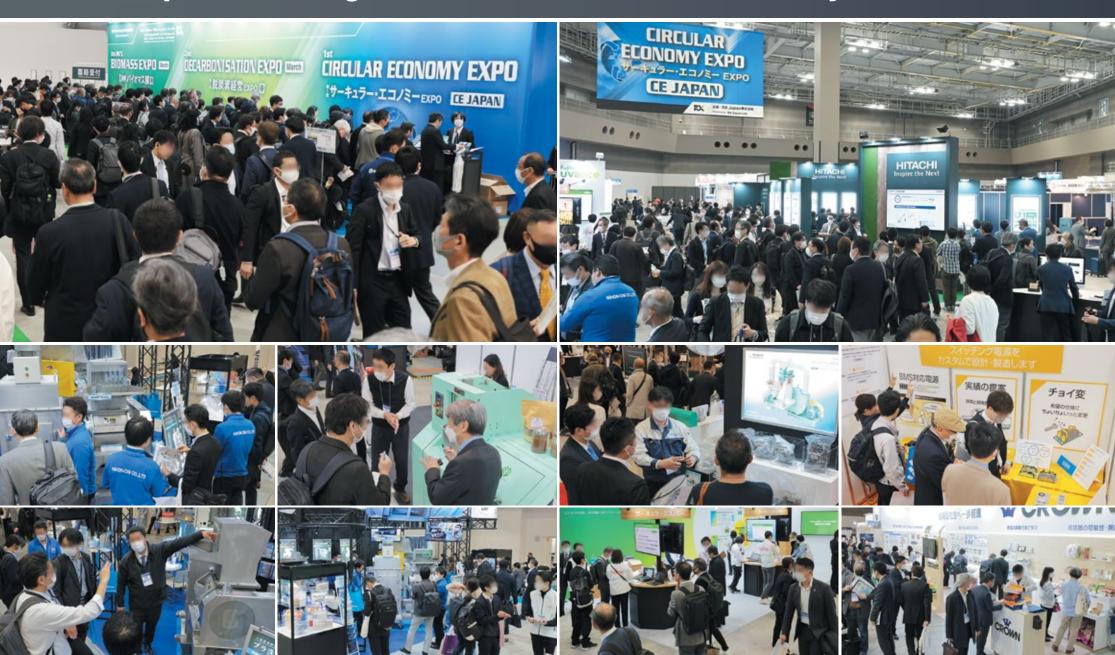

### **Tokyo Show in October**

### 3rd CIRCULAR ECONOMY EXPO [October]

Dates: Oct. 2 [Wed] - 4 [Fri], 2024 Venue: Makuhari Messe, Japan