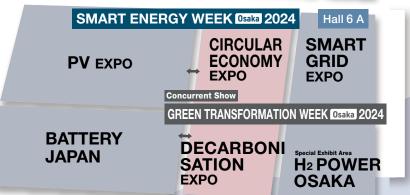

### 1st CIRCULAR ECONOMY EXPO [Osaka]

Dates: Nov. 20 [Wed] - 22 [Fri], 2024 Venue: INTEX Osaka, Japan

### **OSAKA EDITION**

Dates: Nov. 20 [Wed] - 22 [Fri], 2024

**Venue: INTEX Osaka** 

No. of Exhibitors

**300** 

No. of Visitors

20,000