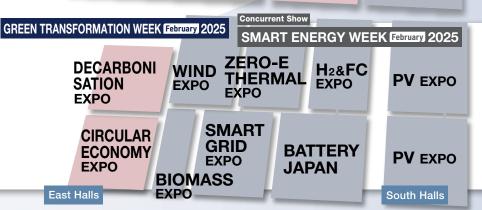

### 4th CIRCULAR ECONOMY EXPO [February]

Dates: Feb. 19 [Wed] - 21 [Fri], 2025 Venue: Tokyo Big Sight, Japan

### **TOKYO EDITION IN FEBRUARY**

Dates: Feb. 19 [Wed] - 21 [Fri], 2025

**Venue: Tokyo Big Sight** 

No. of Exhibitors

1,700

No. of Visitors

75,000

All exhibitors & visitor numbers are forecasts including co-held shows, and the number of exhibitors include co-exhibiting partners, group companies and association members. The floor plan is subject to change.