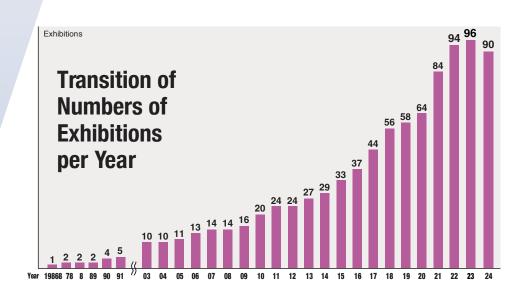

### Holding 90 exhibitions in 39 sectors a year! (The consare 372 i

RX Japan organises 90 exhibitions a year at large exhibition halls such as Tokyo Big Sight, Makuhari Messe and INTEX Osaka across a wide variety of 39 fields including jewellery, fashion, gift items, electronics, energy, IT, cosmetics and medical.