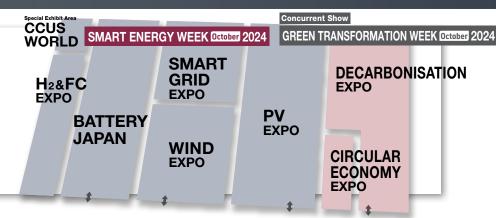

### 3rd CIRCULAR ECONOMY EXPO [October]

Dates: Oct. 2 [Wed] - 4 [Fri], 2024 Venue: Makuhari Messe, Japan

### **TOKYO EDITION IN OCTOBER**

Dates: Oct. 2 [Wed] - 4 [Fri], 2024

No. of Exhibitors

600

No. of Visitors

50,000

Venue: Makuhari Messe